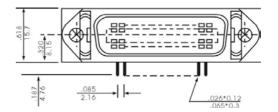

| Shell Size | A±0.008<br>±0.2 |       | C±0.004<br>±0.1 |
|------------|-----------------|-------|-----------------|
| 40360      | 2.665           | 2.350 | 1.446           |
| 40500      | 3.26            | 2.949 | 2.04            |
|            | 82.8            | 74.9  | 51.81           |