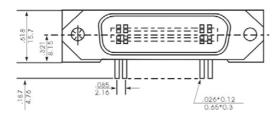

| Shell Size | A±0.008<br>±0.2 |       | C±0.004<br>±0.1 |
|------------|-----------------|-------|-----------------|
| 40360      | 2.665           | 2.350 | 1.446           |
| 40500      | 3.26            | 2.949 | 2.04            |
|            | 82.8            | 74.9  | 51.81           |