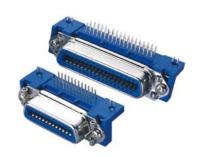

## **DS1079 SERIES**

- MATERIAL
- ◆Insulator:PBT+30% Glass Filber(UL94V-0)
- ◆Contact:Phosphor Bronze or Brass
- ◆Contact Plated:Cold Over Nickel
- ♦Shell:Steel

Zinc Plated or Tin Plated

## ■FEATURES

- ◆Low cost,high density PCB miunted connector will mate to other ribbon type connectors
- ◆Selective plating(gold-palladium plated contact and solder-plated terminal)
- ♦UL recognized material(94V-0)
- ◆One piece connector design reduce installation time up to 2/3 for lowest installed cost benefits