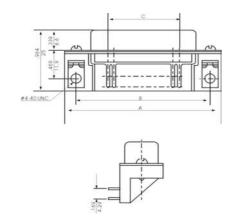

| Shell Size | A±0.008<br>±0.2 |       | C±0.004<br>±0.1 |
|------------|-----------------|-------|-----------------|
| 40360      | 2.665           | 2.350 | 1.446           |
| 40500      | 3.26            | 2.949 | 2.04            |
|            | 82.8            | 74.9  | 51.81           |