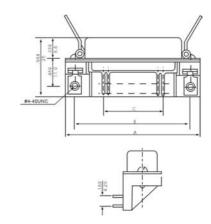

| Shell Size | A±0.008<br>±0.2 |       | C±0.004<br>±0.1 |
|------------|-----------------|-------|-----------------|
| 40360      | 2.665           | 2.350 | 1.446           |
| 40500      | 3.26            | 2.949 | 2.04            |
|            | 82.8            | 74.9  | 51.81           |